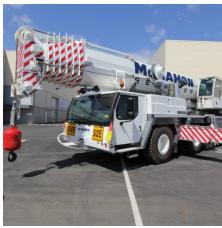

## **Liebherr 200 tonne Crane**

| Name            | 200 tonne Liebherr Mobile Crane |
|-----------------|---------------------------------|
| Model           | LTM 1200-5.1                    |
| Туре            | Crane                           |
| Capacity / Size | 200 tonne                       |
| Manufacturer    | Liebherr                        |

## **Resource Overview**

- > Compact, manoeuvrable and weight-optimized
- > Variable drive and steering concept
- > Setting crane on outriggers quick, convenient and safe
- > Torsional rigid telescopic boom
- > Modern and powerful carrier and crane drive
- > Crane cabin of modern design
- > Crane drive with field-proven components
- > Outstanding carrier technology for road and off-road application
- > Niveaumatik suspension preserving crane and roads
- > Weight-optimized steel structure