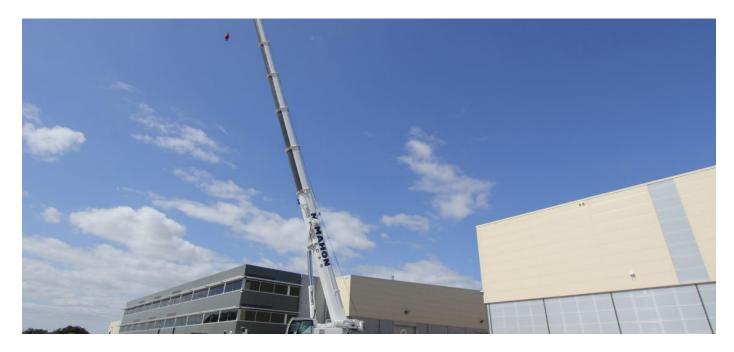

## **Liebherr 200 tonne Crane**

| Name            | 200 tonne Liebherr Mobile Crane |
|-----------------|---------------------------------|
| Model           | LTM 1200-5.1                    |
| Туре            | Crane                           |
| Capacity / Size | 200 tonne                       |
| Manufacturer    | Liebherr                        |

## **Resource Overview**

- > Compact, manoeuvrable and weight-optimized
- > Variable drive and steering concept
- > Setting crane on outriggers quick, convenient and safe
- > Torsional rigid telescopic boom
- > Modern and powerful carrier and crane drive
- > Crane cabin of modern design
- > Crane drive with field-proven components
- > Outstanding carrier technology for road and off-road application
- > Niveaumatik suspension preserving crane and roads
- > Weight-optimized steel structure