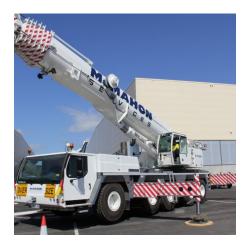

## **Liebherr 200 tonne Crane**

| Name            | 200 tonne Liebherr Mobile Crane |
|-----------------|---------------------------------|
| Model           | LTM 1200-5.1                    |
| Туре            | Crane                           |
| Capacity / Size | 200 tonne                       |
| Manufacturer    | Liebherr                        |

## **Resource Overview**

- > Compact, manoeuvrable and weight-optimized
- > Variable drive and steering concept
- > Setting crane on outriggers quick, convenient and safe
- > Torsional rigid telescopic boom
- > Modern and powerful carrier and crane drive
- > Crane cabin of modern design
- > Crane drive with field-proven components
- > Outstanding carrier technology for road and off-road application
- > Niveaumatik suspension preserving crane and roads
- > Weight-optimized steel structure