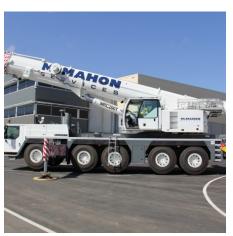

## **Liebherr 200 tonne Crane**

| Name            | 200 tonne Liebherr Mobile Crane |
|-----------------|---------------------------------|
| Model           | LTM 1200-5.1                    |
| Туре            | Crane                           |
| Capacity / Size | 200 tonne                       |
| Manufacturer    | Liebherr                        |

## **Resource Overview**

- > Compact, manoeuvrable and weight-optimized
- > Variable drive and steering concept
- > Setting crane on outriggers quick, convenient and safe
- > Torsional rigid telescopic boom
- > Modern and powerful carrier and crane drive
- > Crane cabin of modern design
- > Crane drive with field-proven components
- > Outstanding carrier technology for road and off-road application
- > Niveaumatik suspension preserving crane and roads
- > Weight-optimized steel structure