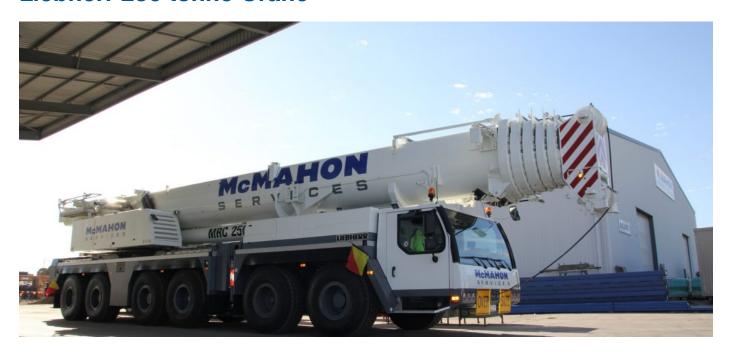

## **Liebherr 250 tonne Crane**

| Name            | 250 tonne All-Terrain Crane |
|-----------------|-----------------------------|
| Model           | LTM 1250/1                  |
| Туре            | Crane                       |
| Capacity / Size | 250 tonne                   |
| Manufacturer    | Liebherr                    |

## **Resource Overview**

The Liebherr LTM 1250 all-terrain mobile crane has a maximum lift capacity of 250 tonnes, and a maximum telescopic boom length of 197 feet, and a long-folding fly jib extension of 230 feet. A combination of technological sophistication and unique capabilities make this Liebherr crane extremely flexible, functional and reliable.

## Feature include:

- > Late model
- > 72 metre main boom
- > 92 metre radius with swing away fly jib
- > 6 axles
- > 10 wheel steer
- > Interstate ready
- > Mine site specifications
- > 36 metre swing away fly jib
- > Dual winches