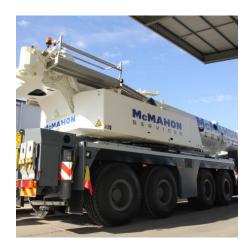

## **Liebherr 250 tonne Crane**

| Name            | 250 tonne All-Terrain Crane |
|-----------------|-----------------------------|
| Model           | LTM 1250/1                  |
| Туре            | Crane                       |
| Capacity / Size | 250 tonne                   |
| Manufacturer    | Liebherr                    |

## **Resource Overview**

The Liebherr LTM 1250 all-terrain mobile crane has a maximum lift capacity of 250 tonnes, and a maximum telescopic boom length of 197 feet, and a long-folding fly jib extension of 230 feet. A combination of technological sophistication and unique capabilities make this Liebherr crane extremely flexible, functional and reliable.

## Feature include:

- > Late model
- > 72 metre main boom
- > 92 metre radius with swing away fly jib
- > 6 axles
- > 10 wheel steer
- > Interstate ready
- > Mine site specifications
- > 36 metre swing away fly jib
- > Dual winches