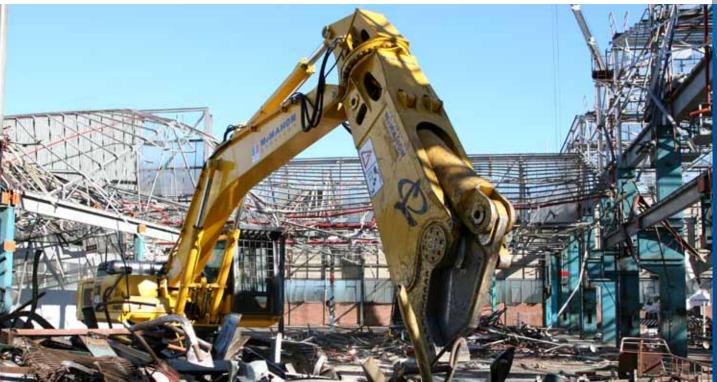

## **Precision Demolition Attachments**

- Ultra High Reach Demolition Boom
- Heavy Duty Demolition Boom
- **▶** Cutter Crusher Demolition Shears
- Railbreakers
- Waste Handling Grapples and Buckets
- Hydraulic and Mechanical Pulverisers

Our attachments are mult-fitting, designed to compliment our extensive range of excavators ranging from the PC220 - PC1250. Applications range from demolition through to construction works, scrap handling and waste processing.