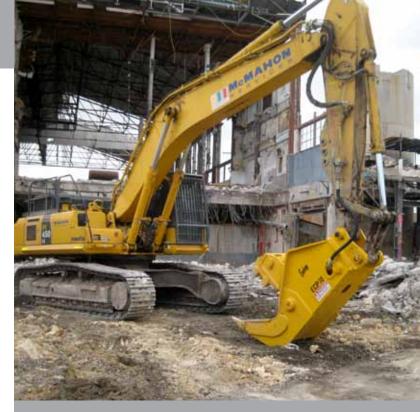

## **Precision Demolition Attachments**

- Ultra High Reach Demolition Boom
- Heavy Duty Demolition Boom
- **▶** Cutter Crusher Demolition Shears
- Railbreakers
- Waste Handling Grapples and Buckets
- Hydraulic and Mechanical Pulverisers

Our attachments are mult-fitting, designed to compliment our extensive range of excavators ranging from the PC220 - PC1250. Applications range from demolition through to construction works, scrap handling and waste processing.