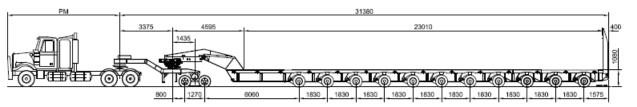

## Key Features include:

- ▶ 8 row of 8 platform float with or without dolly
- ▶ 11 row of 8 platform float with or without dolly
- Loads up to 92 tonnes (150 tonnes gross combined mass)
- Variable platform length from 17.5 metres to 23 metres
- Deck widening from 3.5 metres to 4.88 metres
- Western Star Prime Mover rated at 260 tonnes
- Pilot supplied by McMahon Services
- Transport permits and escort services available

PRIME MOVER & DOLLY & 11 ROW STEERABLE: COMBINATION 8 ROW, 2 ROW, 1 ROW AND BUMPER

Our complete in-house service offered across Australia, includes:

- **✓** Float Transportation
- ▼ Transport Permits & Escort Services
- ✓ Wet Hire Options
- ✓ Highly Experienced Operators
- ✓ Servicing & Maintenance Workshops
- Mobile Site Service Trucks