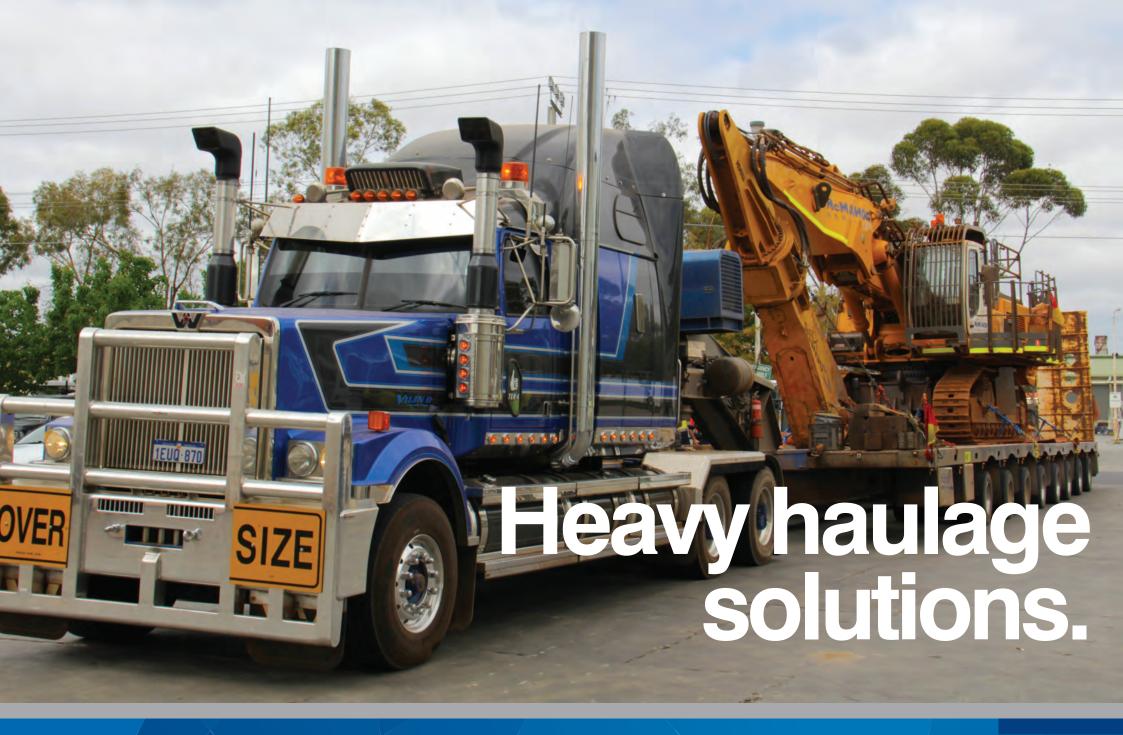

## Western Star Prime Mover & Drake Platform Low Loader

McMahon Services has added further capability to our transport division with the arrival of a Western Star Prime Mover and Drake Platform Low Loader. This combination provides McMahon Services with strong heavy haulage capability to transport indivisible, over dimensional and excess mass loads up to 92 tonnes.

Overdimensional items may include heavy machinery, tanks and vessels, drill rigs, modular buildings and other oversize items. Our highly experienced driver has been transporting over size items for over 20 years and has the ability to load and unload heavy machinery.