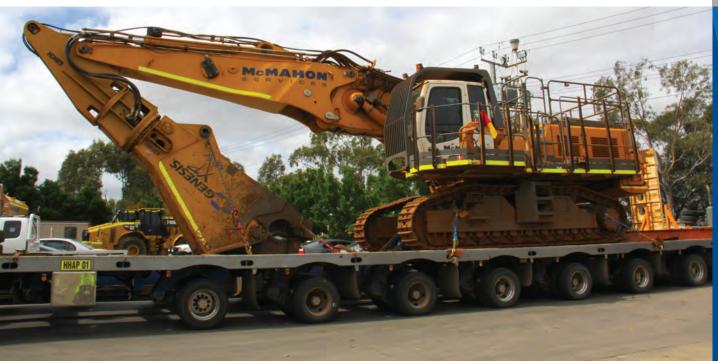

Overdimensional items may include heavy machinery, tanks and vessels, drill rigs, modular buildings and other oversize items. Our highly experienced driver has been transporting over size items for over 20 years and has the ability to load and unload heavy machinery.

## Key Features include:

- ▶ 8 row of 8 platform float with or without dolly
- ▶ 11 row of 8 platform float with or without dolly
- Loads up to 92 tonnes (150 tonnes gross combined mass)
- Variable platform length from 17.5 metres to 23 metres
- Deck widening from 3.5 metres to 4.88 metres
- Western Star Prime Mover rated at 260 tonnes
- Pilot supplied by McMahon Services
- Transport permits and escort services available